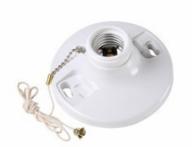

## Pass and Seymour Medium Base Lampholder, White

Part No. 280WH

Medium base, phenolic, pullchain, 4 terminals with Tamper-Resistant-drive screws, fits 3 1/4 and 4-inch boxes, with cage necks.