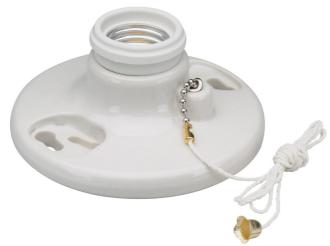

## Pass and Seymour Medium Base Lampholder, White

Part No. 284

Medium base, porcelain, pullchain, 2 terminals with Tamper-Resistant-drive screws, fits 3 1/4 and 4-inch boxes, with cage neck.