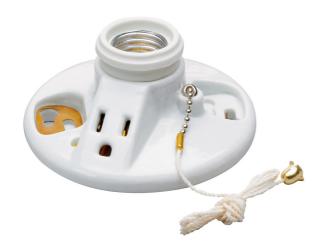

## Pass and Seymour Medium Base Lampholder, White

Part No. 288

Medium base, porcelain, pullchain, 2 terminals with Tamper-Resistant-drive screws, 15 A, 125 V, grouding receptacle, fits 3 1/4-inch and 4-inch boxes with cage neck.