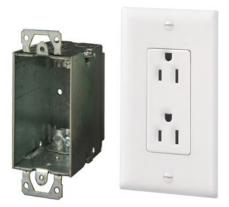

## On-Q Surge Protected Duplex Power Kit

Part No. 36456902V1

This surge protected outlet kit is the power source of devices mounted in the low voltage enclosure. It is designed to mount in the rectangular knockout location at the bottom of the enclosure.

## Features & Benefits

120VAC, 15A power supply

Connect with the AC1031 to add six AC power outlets in the enclosure  $% \left( 1\right) =\left( 1\right) \left( 1\right$ 

Kit includes a surge protected duplex outlet, metal junction box, and a faceplace kit