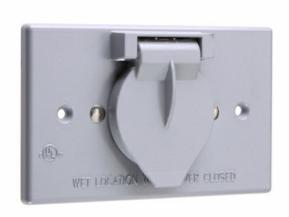

## Pass and Seymour Cast Weatherproof Self Closing Cover, Motor Base, Horizontal, Gray Part No. 3778

Weatherproof Self-Closing Cover - Motor Base - Horizontal, Single with 15A 125A Recessed Flanged Inlet,