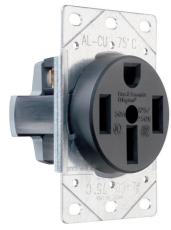

## Pass and Seymour 50 Amp 125/250V NEMA 14-50R Flush Mount Electrical Outlet for Ranges / Dryers / EV Chargers Part No. 3894

A durable solution that provides 50A 125/250V NEMA 14-50R power access for ranges, dryers and electric vehicle (EV) chargers. A single, flush-mount, straight-blade receptacle. 3-Pole, 4-Wire.