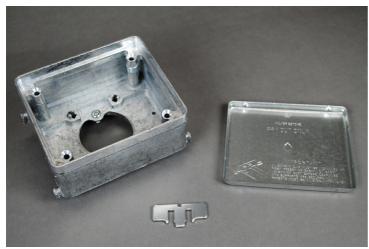

## Wiremold 4210 Pro Series Afterset

Part No. 4225

Installed either before or after concrete pour to create activation from duct. 1"" height.

## Features & Benefits

Installed either before or after concrete pour to create activation from duct. 1" height.