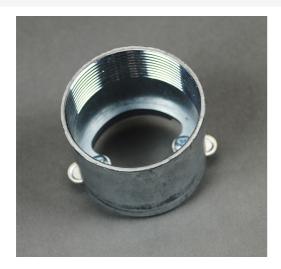

## Wiremold 2 (51mm) IPS Duct Round Afterset

Part No. 436-2-11/2

Installed either before or after concrete pour to create activation from duct. NOTE: Drill a 2 1/2" [64mm] hole in concrete and a 2 1/4" [57mm] hole in duct.