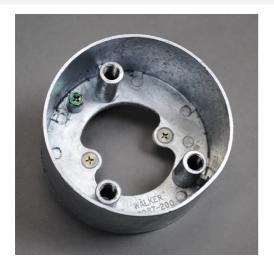

## Wiremold Source 1 Attaching Ring

Part No. 437-31/8

Attaching ring for Source I (preset or afterset) zinc die-cast. 4" [102mm] O.D. 7/8" ring depth.

## Features & Benefits

Attaching ring for Source I (preset or afterset) zinc die-cast. 4" (102mm) O.D. 7/8" ring depth.