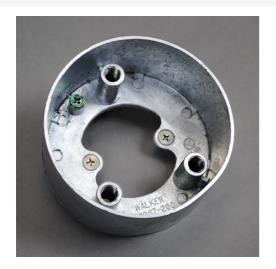

## Wiremold Source 1 Attaching Ring

Part No. 437-7/8

Attaching ring for Source I (preset or afterset) zinc die-cast. 4" [102mm] O.D. 7/8" ring depth.

## Features & Benefits

Attaching ring for Source I (preset or afterset) zinc die-cast. 4" (102mm) O.D. 7/8" ring depth.