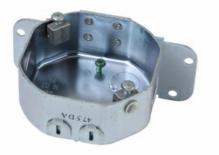

Pass and Seymour Side Mount Box Part No. 55015

Side Mount Box - with rotating dual support. 24-Pack.

## Features & Benefits

| Product Line                                   | Pass & Seymour | Country Of Origin                                                   | China |
|------------------------------------------------|----------------|---------------------------------------------------------------------|-------|
| General Info                                   |                |                                                                     |       |
| Specifications                                 |                |                                                                     |       |
| 1.5" depth.                                    |                | Rated up to 70 pounds for fans, 150 pounds for fixture at 16" span. |       |
| Boxes include top knockouts.                   |                | 16 cubic inch volume.                                               |       |
| Ground screw pre-installed.                    |                | Supplied with hardware.                                             |       |
| Peel-off tape for ''hands-free'' installation. |                | Broadest line available, from shallow to deep boxes.                |       |
| Direct mount to joist.                         |                | UL listed for fan and fixture support.                              |       |
|                                                |                |                                                                     |       |