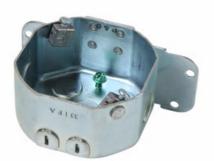

# Pass and Seymour Side Mount Box

Part No. 55025

Side mount Deep box - same as 55020 with 5 top knockouts and rotating dual support. 24-Pack.

### Features & Benefits

Direct mount to joist. UL listed for fan and fixture support.

Peel-off tape for "hands-free" installation. Broadest line available, from shallow to deep boxes.

Ground screw pre-installed. Supplied with hardware.

Boxes include top knockouts. 21 cubic inch volume.

2 inch depth. Rated up to 70 pounds for fans, 150 pounds for fixture at 16" span.