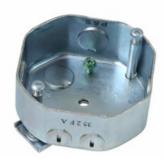

## Pass and Seymour Contractor Pack

Part No. 55500

Direct Mount Box - with rotating dual support. 24-Pack.

## Features & Benefits

Direct mount to joist.

Peel-off tape for "hands-free" installation.

Broadest line available, from shallow to deep boxes.

Supplied with hardware.

Rated up to 70 pounds for fans, 150 pounds for fixture at 16" span.

16 cubic Inch volume.

UL listed for fan and fixture support.

Maximum weight ratings (slides and braces)

Ground screw pre-installed.

Boxes include top knockouts.

1.5" depth.