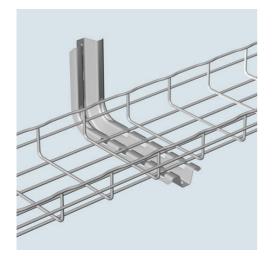

## Cablofil FAS L BRACKET-PREGALV (2D,,4W,,4L) [556100] Part No. 556100

Cablofil Wiremesh Cable Tray concept based upon performance, safety and economy; three qualities which make Cablofil Wiremesh Cable Tray system preferred by installers. Cablofil adapts to the most complex configurations, and its structure gives maximum strength for minimum weight. The ease of creating fittings, carried out on site, as well as the wide range of unique and universal accessories gives complete freedom in routing combined with exceptionally fast installation.

## Features & Benefits

Use for tray support in under floor applications in combination with UFC Clamp or EDF Rail.Use patented locking tabs on FAS L to secure tray without additional hardware.Order ''width'' to match tray.