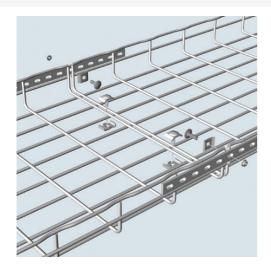

## Cablofil UNIVERSAL SPLICE BAR-EZ (50 PCS) [558221]

Part No. 558221

Cablofil Wiremesh Cable Tray concept based upon performance, safety and economy; three qualities which make Cablofil Wiremesh Cable Tray system preferred by installers. Cablofil adapts to the most complex configurations, and its structure gives maximum strength for minimum weight. The ease of creating fittings, carried out on site, as well as the wide range of unique and universal accessories gives complete freedom in routing combined with exceptionally fast installation.

## Features & Benefits

Can be cut to fit with a bolt cutter. Can be bent by hand for use in tees, elbows, etc. EZ BN 1/4, CE 25 and SWK are sold separately. UL Classified Splice. Slots ( $.22'' \times .28''$ ) are on .98'' centers.