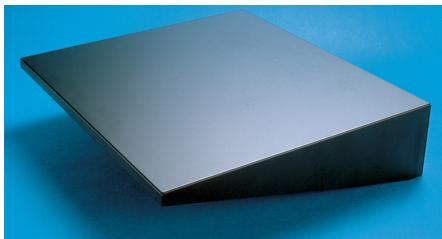

## Ortronics **Wall Mount Shelf - 20 x 4.875 in x 18 in - black** Part No. 604044927

This Wall Mount Shelf is an ideal solution for wall mounting any non-rackmount equipment in a variety of small IT applications. This shelf is designed to evenly

distributed weight with its steel construction.
Six keyhole openings on the rear of the shelf
for mounting are spaced 16 in on center for
standard wall studs

### Features & Benefits

Supports 120 lbs of evenly distributed weight

Six keyholes on rear with 16" centers for mounting

Made out of steel