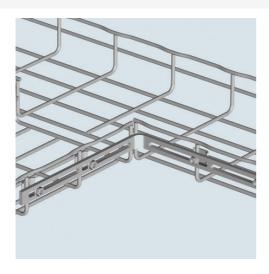

## Cablofil 1 T OR 2 90 DEGREE BEND KIT-EZ [941052]

Part No. 941052

Cablofil Wiremesh Cable Tray concept based upon performance, safety and economy; three qualities which make Cablofil Wiremesh Cable Tray system preferred by installers. Cablofil adapts to the most complex configurations, and its structure gives maximum strength for minimum weight. The ease of creating fittings, carried out on site, as well as the wide range of unique and universal accessories gives complete freedom in routing combined with exceptionally fast installation.

## Features & Benefits

Contains: One Kit contains hardware for one tee or two 90 degree bends. Slotted Design: fits any size tray and eliminates precise tray alignment. UL Classified Splice.