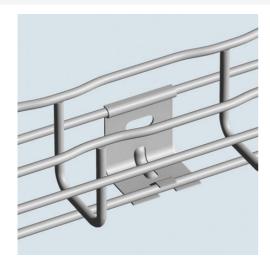

## Cablofil SNAP IN WALL BRACKET (2D,,1.5W,,2L) [942720]

Part No. 942720

Cablofil Wiremesh Cable Tray concept based upon performance, safety and economy