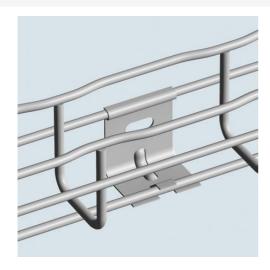

## Cablofil SNAP IN WALL BRACKET-STAINLESS (2D,,1.5W,,2L) [942742] Part No. 942742

Cablofil Wiremesh Cable Tray concept based upon performance, safety and economy