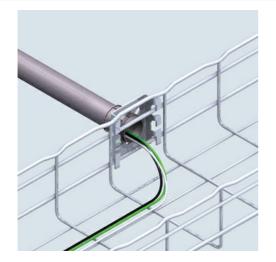

Cablofil 1/2" CONDUIT ATTACHMENT - PREGALV (2D,,2W,,2L) [943175] Part No. 943175

Cablofil Wiremesh Cable Tray concept based upon performance, safety and economy