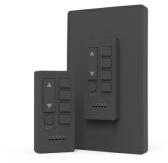

Shading Systems Remote Wall Holder - Wall Plate Part No. 99X0453

The QDR2 Remote Wall Plate has a sleak screwless design and comes in five standard colors. It easily installs to the wall and includes a built-in magnet to conveniently hold a Legrand Shading Systems QDR2 remote in place.

## Features & Benefits

The QDR2 Remote Wall Plate has a sleak screwless design and comes in three standard colors. It easily installs to the wall and includes a built-in magnet to conveniently hold a Legrand Shading Systems QDR2 remote in place.