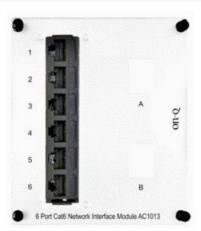

## On-Q 6-Port Cat 6 Network Interface Module

Part No. AC1013

Easily switch an outlet from Voice to Data or from Data to Voice with this Cató Network Interface Module.

## Features & Benefits

Available in two models to meet Cat 5e or Cat 6 specifications

Keystone openings labeled A and B.

Includes two blank keystone openings to add optional RJ45 jack and create an ADO.