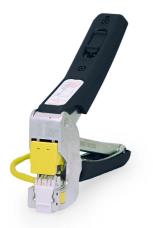

On-Q Quick Connect Punch and Go Tool Part No. AC3400

Seat and terminate all wires at once with a squeeze of the handle.

## Features & Benefits

Seat and cut all wires at once with a squeeze of the handle No more compromised

No more compromised connections or wasted jacks.

Never again punch into the palm of your hand or through drywall. The AC3400 is for use exclusively with our new line of WP3475, WP3476 and WP346A Quick Connect jacks.