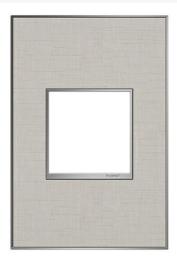

## adorne Collection adorne® True Linen One-Gang Screwless Wall Plate

Part No. AWM1G2TL4

Light and natural, this pick elevates spaces with a soft, airy aesthetic - like warm sunshine. A 2-Gang Wall Plate, it is perfectly sized to fit any combination of up to two standard-sized adorne devices, or up to four half-sized adorne designer switches and outlets.