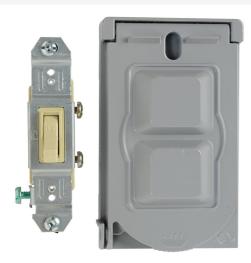

## Pass and Seymour Cast Weatherproof Cover Single Pole Toggle Switch, Gray Part No. CA1GS

Cast Weatherproof Cover, Toggle with 15A 120VAC Single-Pole Toggle Switch (Cat.#660) Included, Vertical - 1 Self Closing Lid

## Features & Benefits

Broad line of single gang covers for switches and Baked-on electrostatic, polyester, powder paint for superior scratch and GFCIs.

corrosion resistance.

Heavy-duty die-cast zinc.

Stainless steel springs.

Covers comply with 2005 NEC Section 406.8(A) and 406.8(B)(2).