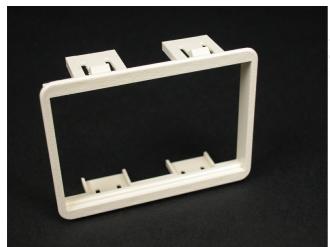

## Wiremold CM MAB Mini Adapter Mounting Bezel

Part No. CM-MAB-BK

6A opening. Must be purchased separately for mounting communication modules in Walker service fittings where it is indicated they are not included.