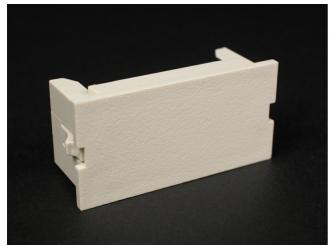

### Wiremold CM 2A Blank Module Part No. CM2-BL-WH

Required to fill unused openings.

| Feat | ires      | ۸, | Rei   | n e f | its |
|------|-----------|----|-------|-------|-----|
|      | $\square$ | (V | 1 ) [ |       | רוו |

Required to fill unused openings.