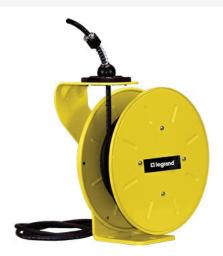

Pass and Seymour 1200 Series Cable Reel with Flying Lead 20 Amp, 12 AWG, 25 ft For Lift/Drag Applications Part No. CR12L123N25F20

Industrial-grade 1200 Series Cable Reels are precision machines, built with a minimum of components to provide years of reliable service with little or no maintenance. Made of all steel construction in the USA, these cable rells are ideal for assembly and fabrication work areas, conveyors, utility trucks, automotive and truck work bays, and much more.

## Features & Benefits

Made in USA All steel construction with fiberglass/nylon drum, yellow powder coat finish

UL/CSA Listed