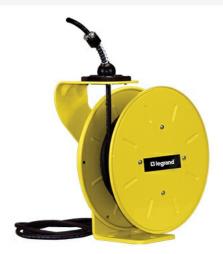

## Pass and Seymour 1200 Series Cable Reel with Flying Lead 20 Amp, 12 AWG, 30 ft For Lift/Drag Applications Part No. CR12L123N30F20

Industrial-grade 1200 Series Cable Reels are precision machines, built with a minimum of components to provide years of reliable service with little or no maintenance. Made of all steel construction in the USA, these cable rells are ideal for assembly and fabrication work areas, conveyors, utility trucks, automotive and truck work bays, and much more.

## Features & Benefits

Made in USA All steel construction with fiberglass/nylon drum, yellow powder coat finish

UL/CSA Listed