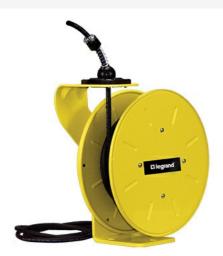

## Pass and Seymour 1200 Series Cable Reel with Flying Lead 20 Amp, 12 AWG, 30 ft For Lift/Drag Applications Part No. CR12L123N30F20B

Industrial-grade 1200 Series Cable Reels are precision machines, built with a minimum of components to provide years of reliable service with little or no maintenance. Made of all steel construction in the USA, these cable rells are ideal for assembly and fabrication work areas, conveyors, utility trucks, automotive and truck work bays, and much more.

## Features & Benefits

| Made in USA | All steel construction | with fiberglass/nylon | drum, yellow powder coat finish |
|-------------|------------------------|-----------------------|---------------------------------|
|             |                        |                       |                                 |