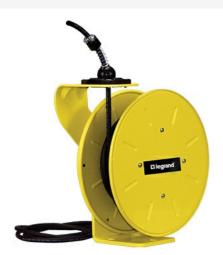

## Pass and Seymour 1200 Series Cable Reel with Flying Lead 20 Amp, 12 AWG, 35 ft For Lift/Drag Applications Part No. CR12L123N35F20

Industrial-grade 1200 Series Cable Reels are precision machines, built with a minimum of components to provide years of reliable service with little or no maintenance. Made of all steel construction in the USA, these cable rells are ideal for assembly and fabrication work areas, conveyors, utility trucks, automotive and truck work bays, and much more.

## Features & Benefits

Made in USA All steel construction with fiberglass/nylon drum, yellow powder coat finish

UL/CSA Listed