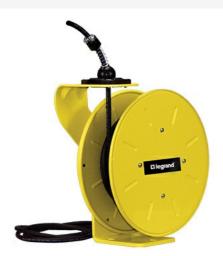

## Pass and Seymour 1200 Series Cable Reel with Flying Lead 20 Amp, 12 AWG, 50 ft For Lift/Drag Applications Part No. CR12L123N50F20

Industrial-grade 1200 Series Cable Reels are precision machines, built with a minimum of components to provide years of reliable service with little or no maintenance. Made of all steel construction in the USA, these cable rells are ideal for assembly and fabrication work areas, conveyors, utility trucks, automotive and truck work bays, and much more.

## Features & Benefits

Made in USA All steel construction with fiberglass/nylon drum, yellow powder coat finish

UL/CSA Listed