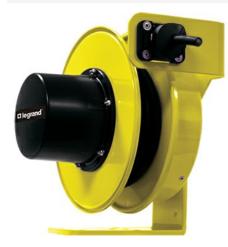

## Pass and Seymour 1400 Series Cable Reel with Flying Lead 25A, 10 AWG, 30 ft For Lift/Drag Applications Part No. CR14L103N30F25B

The 1400 Series Industrial Cable Reels are the professionals choice for demanding industrial applications where reliability and versatility are paramount. Made in the USA with a minimum of components, these reels are ideal for assembly and fabrication work areas, Class A/C overhead cranes and hoists, schools and theaters, and much more.

## Features & Benefits

| Made in USA | Steel frame construction, black thermo | plastic slip rin | a cover, vellow | powder-coat finish |
|-------------|----------------------------------------|------------------|-----------------|--------------------|
|             |                                        |                  |                 |                    |

NEMA 4 rated enclosure UL and CSA Listed