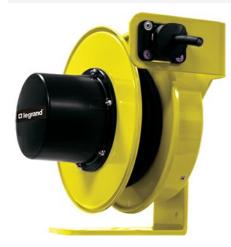

## Pass and Seymour 1400 Series Cable Reel with Flying Lead 20A, 10 AWG, 40 ft For Lift/Drag Applications Part No. CR14L104N40F20

The 1400 Series Industrial Cable Reels are the professionals choice for demanding industrial applications where reliability and versatility are paramount. Made in the USA with a minimum of components, these reels are ideal for assembly and fabrication work areas, Class A/C overhead cranes and hoists, schools and theaters, and much more.

## Features & Benefits

Made in USA Steel frame construction, black thermoplastic slip ring cover, yellow powder-coat finish

NEMA 4 rated enclosure UL and CSA Listed

**Specifications** 