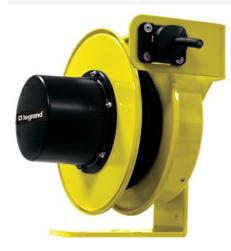

## Pass and Seymour 1400 Series Cable Reel with Flying Lead 20A, 10 AWG, 40 ft For Lift/Drag Applications Part No. CR14L104N40F20B

The 1400 Series Industrial Cable Reels are the professionals choice for demanding industrial applications where reliability and versatility are paramount. Made in the USA with a minimum of components, these reels are ideal for assembly and fabrication work areas, Class A/C overhead cranes and hoists, schools and theaters, and much more.

## Features & Benefits

| Made in USA | Steel frame construction, black t | thermoplastic slip | ring cover. | yellow powder-coat finish |
|-------------|-----------------------------------|--------------------|-------------|---------------------------|
|             |                                   |                    |             |                           |

NEMA 4 rated enclosure UL and CSA Listed