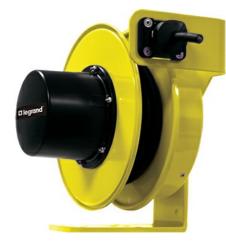

## Pass and Seymour 1400 Series Cable Reel with Flying Lead 20A, 12 AWG, 40 ft For Lift/Drag Applications Part No. CR14L123N40F20

The 1400 Series Industrial Cable Reels are the professionals choice for demanding industrial applications where reliability and versatility are paramount. Made in the USA with a minimum of components, these reels are ideal for assembly and fabrication work areas, Class A/C overhead cranes and hoists, schools and theaters, and much more.

## Features & Benefits

| Made in USA            | Steel frame construction, black thermoplastic slip ring cover, yellow powder-coat finish |       |        |
|------------------------|------------------------------------------------------------------------------------------|-------|--------|
| NEMA 4 rated enclosure | UL and CSA Listed                                                                        |       |        |
| Specifications         |                                                                                          |       |        |
| General Info           |                                                                                          |       |        |
| Product Line           | Pass & Seymour                                                                           | Color | Yellow |
| Country Of Origin      | United States                                                                            |       |        |
|                        |                                                                                          |       |        |