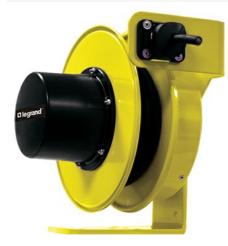

## Pass and Seymour 1400 Series Cable Reel with Flying Lead 20A, 12 AWG, 50 ft For Lift/Drag Applications Part No. CR14L123N50F20

The 1400 Series Industrial Cable Reels are the professionals choice for demanding industrial applications where reliability and versatility are paramount. Made in the USA with a minimum of components, these reels are ideal for assembly and fabrication work areas, Class A/C overhead cranes and hoists, schools and theaters, and much more.

## Features & Benefits

Made in USA Steel frame construction, black thermoplastic slip ring cover, yellow powder-coat finish

NEMA 4 rated enclosure UL and CSA Listed

**Specifications** 