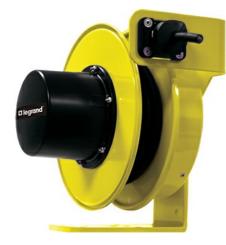

## Pass and Seymour 1400 Series Cable Reel with Flying Lead 20A, 12 AWG, 50 ft For Lift/Drag Applications Part No. CR14L123N50F20B

The 1400 Series Industrial Cable Reels are the professionals choice for demanding industrial applications where reliability and versatility are paramount. Made in the USA with a minimum of components, these reels are ideal for assembly and fabrication work areas, Class A/C overhead cranes and hoists, schools and theaters, and much more.

## Features & Benefits

| Made in USA            | Steel frame construction, black thermoplastic slip ring cover, yellow powder-coat finish |       |       |
|------------------------|------------------------------------------------------------------------------------------|-------|-------|
| NEMA 4 rated enclosure | UL and CSA Listed                                                                        |       |       |
| Specifications         |                                                                                          |       |       |
| General Info           |                                                                                          |       |       |
| Product Line           | Pass & Seymour                                                                           | Color | Black |
| Country Of Origin      | United States                                                                            |       |       |
|                        |                                                                                          |       |       |