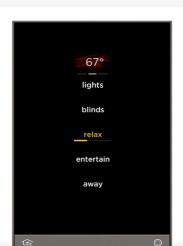

## Vantage Equinox 40 Part No. EQ40TB-TI

Equinox 40 is a small form factor LCD keypad that provides control of scenes, shades, audio, and climate in a single-gang, 4.3" capacitive touch LCD screen. It offers a simple navigation experience and an ambient light sensor for auto day/night backlighting. Utilizing the power of Vantage Design Center software, Equinox 40 can be configured with multiple mini widget combinations and access to between 9-15 programmable lighting or scene buttons (depending on the configuration selected).