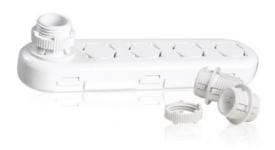

Wattstopper® High Bay Occupancy Sensor HB3 Extended Module Part No. HBEM3W

The HBEM3 White Extender Module attaches a High Bay (HB) Occupancy Sensor Module to the side of a fixture. With the extender module attached, the HB sensor can be adjusted up or down to ensure its view is not blocked by the fixture.

## Features & Benefits

Maximum Extension: 4.75"" (120mm) Connects to metal or plastic fixtures via included snap-in chase nipples

Snaps together to protect sensor and fixture wires