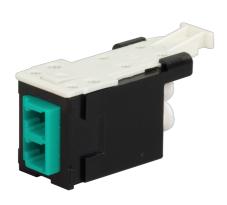

## Ortronics Infinium HDJ Fiber Module, LC Duplex, Aqua Adapter, Black Housing Part No. HDFM-FLC2CL-00

Infinium HDFM Adapters offer pass through connections and rear-loading access for Infinium High Density or HDJ modular panels. Available in LC Duplex and SC Simplex

## Features & Benefits

Rear Loading: Preferred mounting for panels Sliding Lock: Quick and easy installation in modular patch panels

LC, SC or MPO option Many color options