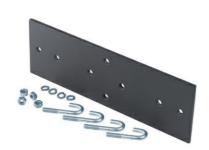

## Ortronics Junction Plate, 3" Uprights, Black, 18" to 24" Wide Runway Part No. JP1824B

Used for junctioning cable runway and equipment racks. Runway can be junctioned parallel or perpendicular to rack. Cable runway mounting brackets mount to the top of the cabinet and provide a surface for attaching 6 in, 12 in, 18 in or 24 in W runway.

## Features & Benefits

Used for junctioning cable runway and equipment racks. Provides a mounting surface for Hardware included: J-Bolts, 6, 12, 18 & 24 inch runway. washers and nuts