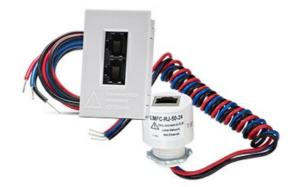

Wattstopper 1/2 KO DLM cable connector for LMFC fixture integrated Part No. LMFC-RJ-50-24

The LMFC-xRJ provides fixture connectivity to the DLM local network via a single- or dual-port RJ45 wiring whip connector. The dual-port is best for daisy chaining multiple fixtures together. Each DLM local network can support up to 64 loads.

## Features & Benefits

Separate single- or dual-port RJ45 connector mounts on fixture housing, and provides connectivity to DLM local network