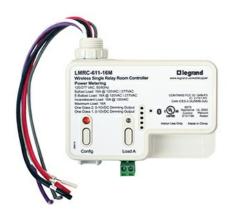

## Wattstopper DLM WIRELESS ROOM CONTROLLER 1-RELAY 0-10V 16A

Part No. LMRC-611-16M

The LMRC-611-16M is a wireless DLM room controller, part of the foundation of the wireless Digital Lighting Management (DLM) system which includes occupancy sensors, daylighting controls, and switches for energy-efficient control. The LMRC-611-16M includes one relay to switch a total of 16 amps, a high-efficiency switching power supply, and both Class 1 and Class 2 0–10 volt outputs for control of dimmable loads including compatible LED drivers and electronic ballasts.