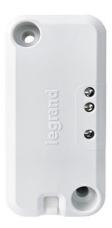

## Wattstopper DLM Shade Bus Tester, 1 Female Connector

Part No. LMSH-SBTEST

The LMSH-SBTEST allows the installer to test the shade bus for correct connection during installation.

## Features & Benefits

Easy to install system of pre-terminated cables

Used for testing wiring connections of DLM Shade bus

three LEDs, blue green, and red. If the blue and green LEDs are lit, the cable are operating correctly; if there is any other combination, an error exists