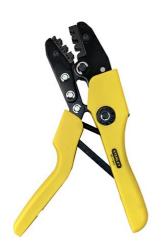

## Wattstopper Crimping Tool for DLM Shade Bus Wire and Connectors Part No. LMSH-SBWCTOOL

Crimping Tool provides installers the option to create their own custom length cables using bulk wire with the crimper and connectors.

## Features & Benefits

Easy to install system of preterminated cables Crimping Tool provides installers the option to create their own custom length cables using bulk wire with the crimper and connectors.