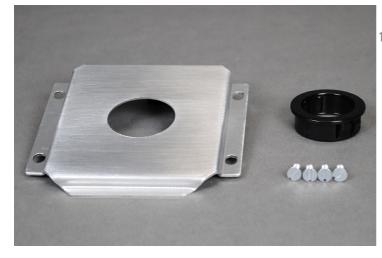

Wiremold Multiplex Faceplate Part No. LTF48-1

1'' (25mm) diameter bushed opening.

## Features & Benefits

1" (25mm) diameter bushed opening.