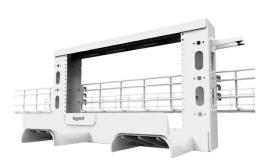

## Ortronics Mighty Mo Overhead Cable Pathway Rack - 5RU - White Part No. MMOHR-5RU-W

Overhead rack to support additional rack space above existing racks or cabinets. Easily installs to wire cable tray, tubular runway, or threaded rod. The racks are fully assembled and bonded as packaged. The racks are available in 2RU thru 8RU, in black or white to match any installation. Includes a 3 piece waterfall to elegantly route cables down to the lower racks. Used when floor space is at a premium or for easy top of rack cable patching.

## Features & Benefits

Available in all RU increments from 2RU to 8RU

Will mount to the following: Legrand's Cablofil and Tubular Runway in both parallel and perpendicular directions, multiple locations across the face of Cablofil and Tubular Runway, and using threaded rod.

Interchangeable easy clip Cablofil and Tubular Runway No frame assembly required. brackets.

Lightweight, easy to install.

Optional cable management rings.