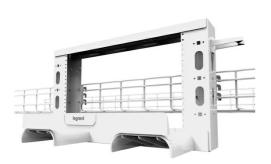

## Ortronics Mighty Mo Overhead Cable Pathway Rack - 7RU - White Part No. MMOHR-7RU-W

Overhead rack to support additional rack space above existing racks or cabinets. Easily installs to wire cable tray, tubular runway, or threaded rod. The racks are fully assembled and bonded as packaged. The racks are available in 2RU thru 8RU, in black or white to match any installation. Includes a 3 piece waterfall to elegantly route cables down to the lower racks. Used when floor space is at a premium or for easy top of rack cable patching.

## Features & Benefits

Available in all RU increments from 2RU to 8RU

Will mount to the following: Legrand's Cablofil and Tubular Runway in both parallel and perpendicular directions, multiple locations across the face of Cablofil and Tubular Runway, and using threaded rod.

Interchangeable easy clip Cablofil and Tubular Runway No frame assembly required. brackets.

Lightweight, easy to install.

Optional cable management rings.