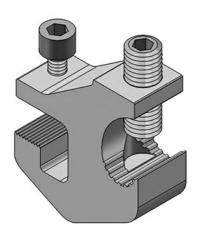

## Cablofil Cable Tray Grounding Clamp (TRA)

Part No. P087800

The aluminum I-beam design of ITray is perfect for industrial installations with large diameter cables in long span situations, minimizing total tray width and creating a smooth transition between straight sections and fittings. A structural offset in the sidewall creates strong, mid-span splices that need fewer supports. Each splice snaps in place and stays without holding, Additionally, only four bolts are needed for each splice reducing hardware needs by 50%. These features allow Itray to be installed up to 30% faster than standard tray.